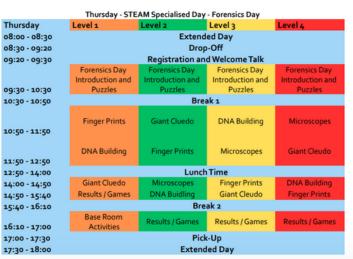

## EXAMPLE: WEEKLY TIMETABLE

Our STEAM sessions are designed to be fun, engaging, inspiring and challenging. Children at Next Level Camps will never feel that they are at school, rather they are immersed in experiements and games which advance their academic ability, knowledge and understanding.

The curriculum and content of sessions is dependent on: location facilities, season, staffing and safety. The exact timetable for your child's season is sent out prior to the start of camp in the welcome letter. If there are any changes to the timetable, parents will be informed via our communication channels.