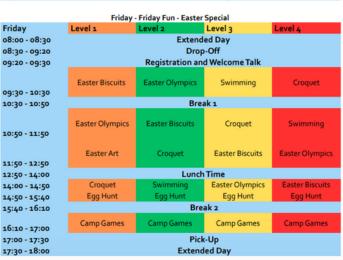

## EXAMPLE: WEEKLY TIMETABLE

Our STEAM sessions are designed to be fun, engaging, inspiring and challenging. Children at Next Level Camps will never feel that they are at school, rather they are immersed in experiements and games which advance their academic ability, knowledge and understanding.

The curriculum and content of sessions is dependent on: location facilities, season, staffing and safety. The exact timetable for your child's season is sent out prior to the start of camp in the welcome letter. If there are any changes to the timetable, parents will be informed via our communication channels.